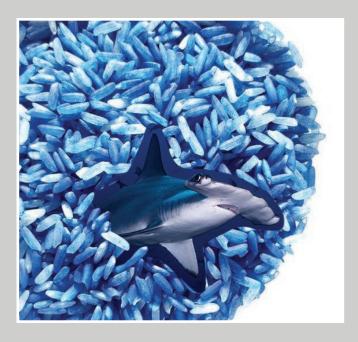

## Instructions:

- Cut out all the sharks and rays on the following page. Set them aside.
- Pour a cup of rice into a reusable container.
  Then, with a toothpick, swirl a generous dollop of icing colour-gel or a few drops of food colouring through the rice.
- Drizzle 1/2 tsp of vinegar over the rice.
- Pop the lid on your container, give it a really good shake. Remove lid, and be amazed!
  Hide all your shark and ray cutouts in the blue rice.
- Have your kids close their eyes and pick out one cutout. Each shark or ray species holds a point value. The winner is the one who has the most points when all the species have been found.