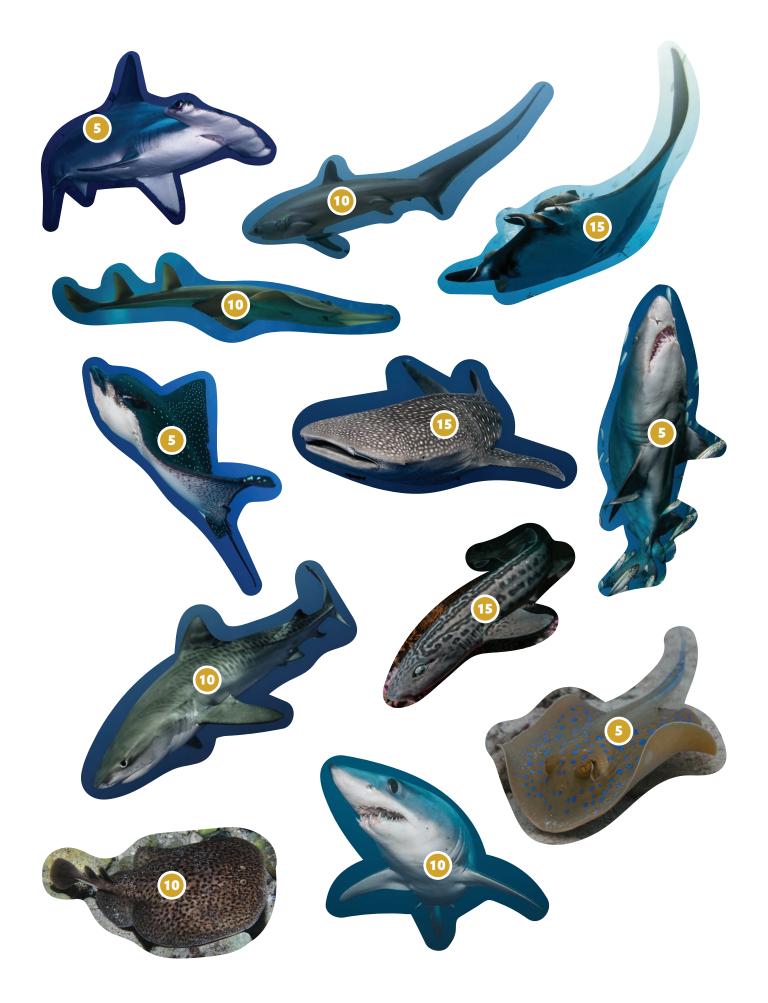

## What you will need:

- Print out of all the shark and ray species on the following page
- Scissors
- 1 Cup Inexpensive, long grain white rice
- 1/2 tsp Vinegar
- Food colouring or icing gels
- Food storage container with lid

## Instructions:

- Cut out all the sharks and rays on the following page. Set them aside.
- Pour a cup of rice into a reusable container.
  Then, with a toothpick, swirl a generous dollop of icing colour-gel or a few drops of food colouring through the rice.
- Drizzle 1/2 tsp of vinegar over the rice.
- Pop the lid on your container, give it a really good shake. Remove lid, and be amazed!
  Hide all your shark and ray cutouts in the blue rice.
- Have your kids close their eyes and pick out one cutout. Each shark or ray species holds a point value. The winner is the one who has the most points when all the species have been found.

|            |                      | P1 | P2 |
|------------|----------------------|----|----|
|            | SCALLOPED HAMMERHEAD |    |    |
|            | THRESHER SHARK       |    |    |
|            | SPOTTED WEDGEFISH    |    |    |
|            | GIANT MANTA RAY      |    |    |
|            | WHALE SHARK          |    |    |
|            | SPOTTED EAGLE RAY    |    |    |
|            | TIGER SHARK          |    |    |
|            | RAGGED TOOTH SHARK   |    |    |
|            | LEOPARD CATSHARK     |    |    |
|            | BLUE STINGRAY        |    |    |
|            | SHORTFIN MAKO        |    |    |
|            | MARBLED ELECTRIC RAY |    |    |
|            |                      |    |    |
| TOTAL: PLA | TOTAL: PLAYER 1      |    |    |